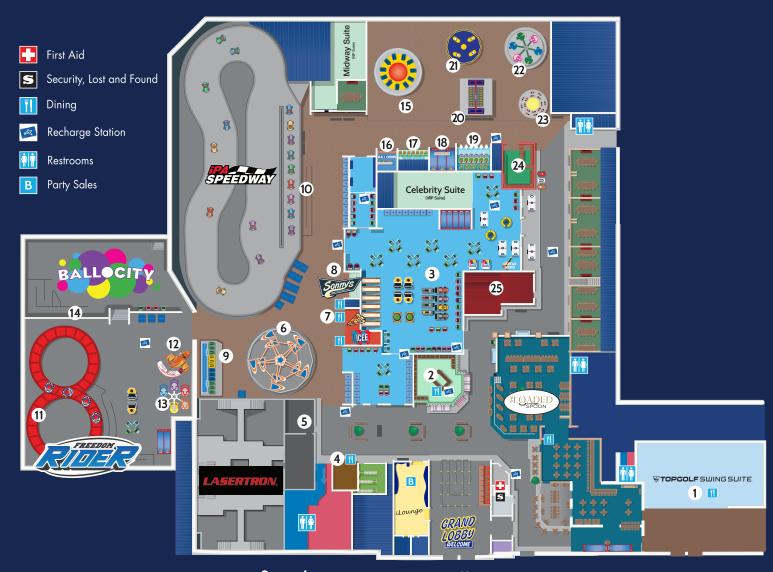

# 

- **1** Topgolf Swing Suite
- 2 # Broadway Sweets
  Wide Range of Candy
- 3 Arcade
  Wide Variety of The Latest Games
- 11 The Grind Coffee Co. Hot/Iced Nespresso Lattes & More
- 5 Lasertron 20 Credits | 42" to Play
- 6 Kite Flyer
  10 Credits | 36" with an Adult
  42" to Ride Alone
- 7 | Rob's Pizza

  Boardwalk Pizza

- 8 || Sonny's
  Boardwalk Food & Treats
- Skyscraper 10 Credits | 42" with an Adult 52" to Ride Alone
- iPA Speedway
  Credits: Singles 16 | Doubles 20
- 56" to Ride Alone 60" to Drive Double with 36" Passenger
- Freedom Rider
  12 Credits | Between 48"-77"
  36"- 48" with an Adult
- High Flyer
  8 Credits | Between 36" 54"
- Mini Ferris Wheel

  8 Credits | 42" to Ride Alone
  Under 42" with an Adult

- Ballocity
  20 Credits | Ages 4-12
  - Children under 4 must be accompanied by an Adult
- Reverse Time
  12 Credits | 48" to Ride
- Balloon Darts
  Fun For All Ages
- Whac-A-Mole
  Whac As Many As You Can
- Hot Shot
  Test Your Shooting Skills
- Stinky Feet

  Bathroom Themed Water Race

- Happy Swing
  7 Credits | Between 36"-70"
- 21 Crazy Cabs
  10 Credits | Between 48" 77"
  36" 48" with an Adult
- Dizzy Dragons
  7 Credits | 36" to Ride
  - Carousel
- 23 6 Credits | Between 42"-60" Under 42" with an Adult
- Arcade Redemption Store
- 25 XD Dark Ride
  14 Credits | Must be 40"