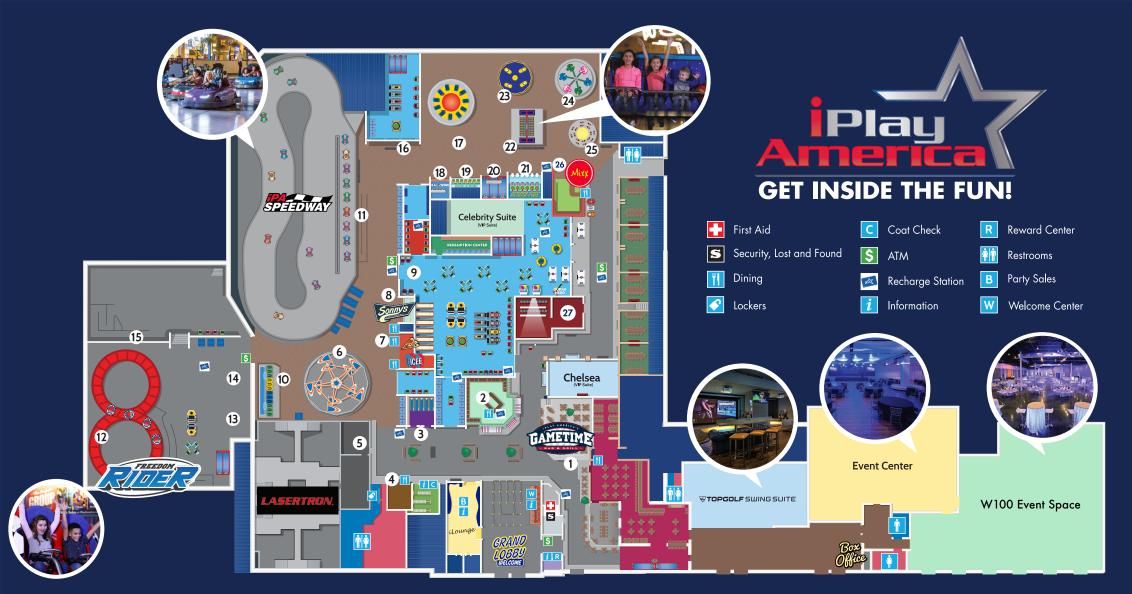

#### What can you tell me about iPlay America?

iPlay America is almost 4 acres of indoor entertainment that truly offers something for everyone. iPlay America hosts indoor rides, exciting attractions, over 200 arcade games, party rooms and multiple concessions sure to please any taste. An exciting state of the art indoor theme park: where the city meets the boardwalk!

- Wide Selection of Cocktails
   & Craft Beer
- 30+ Screens to Watch Every Sporting Event
- Weekly Food & Drink Specials
- Private & Semi-Private Rooms Available

# 

Authentic Jersey Shore style boardwalk food! From a hot dog and cheese fries to funnel cake and fried oreos! We've got a great selection of boardwalk favorites.

iPlayAmerica.com | Freehold, NJ | 732.577.8200

FRIENDS!

**OUTINGS WITH FAMILY AND** 

## LET'S PLAY!

## UNLIMITED

FREEDOM RIDER REVERSE TIME **iPA SPEEDAWAY** (SINGLE RIDER)

**CRAZY CABS DIZZY DRAGONS** 

HAPPY SWING KITE FLYER SKYSCRAPER CAROUSEL MINI FERRIS WHEEL HIGH FLYER

PAY AS YOU GO CREDITS

\$10 = 20 CREDITS

\$25 = 50 CREDITS

\$50 = 100 CREDITS

\$75 = 150 CREDITS+25 CREDITS FREE

\$100 = 200 CREDITS

+40 CREDITS FREE

- II Game Time Bar & Grill
  Full Service Restaurant
- Broadway Sweets Wide Range of Candy
- Lane Master 2 Credits | Virtual Bowling
- The Grind Coffee Co. Hot/Iced Nespresso Lattes & More
- Lasertron 20 Credits | 42" to Play

### Kite Flyer

- 6 10 Credits | 36" with an Adult 42" to Ride Alone
- 7 Boardwalk Pizza 🛚 Rob's Pizza
- # Sonny's
  Boardwalk Food & Treats
- Arcade Wide Variety of The Latest Games

## Skyscraper

10 10 Credits 42" with an Adult 52" to Ride Alone

### iPA Speedway

Credits: Singles 16 | Doubles 20 56" to Ride Alone 60" to Drive Double with 36" Passenger

- Freedom Rider 12 Credits | Between 48"-77" 36"-48" with an Adult
- High Flyer
  Coming Fall 2021 NEW!
  8 Credits | Between 36" 54"

## Mini Ferris Wheel Balloon Darts

Coming Fall 2021 NEW! 8 Credits | 42" to Ride Alone Under 42" with an Adult

Ballocity
Coming This Winter NEW

- Boardwalk Arcade Wide Variety of The Latest Games
- Reverse Time
  12 Credits | 48" to Ride

## Fun For All Ages

Whac-A-Mole

- Whac As Many As You Can
- **20** Hot Shot Test Your Shooting Skills
- 21 Stinky Feet

  Bathroom Themed Water Race
- Happy Swing
  7 Credits | Between 36"-70"
- Crazy Cabs
  10 Credits | Between 48" 77" 36" - 48" with an Adult

## Dizzy Dragons 7 Credits | 36" to Ride

#### Carouse

- 25 6 Credits | Between 42"-60" Under 42" with an Adult
- Mixx Snack Stand Popcorn, Roasted Nuts, & More!

#### **4D Theater**

27 12 Credits | 40" to Ride Alone Under 40" with an Adult