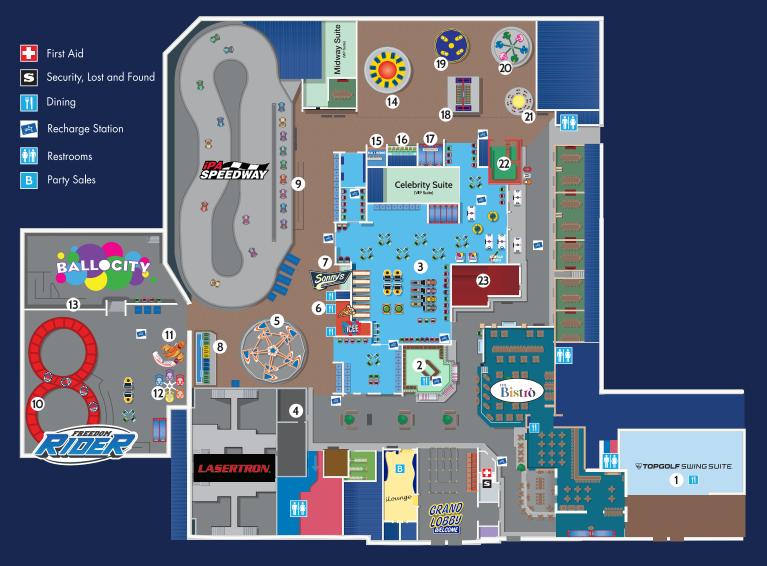

# 

- Topgolf Swing Suite
- 2 | Broadway Sweets
  Wide Range of Candy
- 3 Arcade
  Wide Range of The Latest Games
- Wide Range of The Latest Gan
- 4 Lasertron
  20 Credits | 42" to Play
- 5 Kite Flyer
  10 Credits | 36" with an Adult
  42" to Ride Alone
- 6 "Rob's Pizza

  Boardwalk Pizza
- 7 || Sonny's
  Boardwalk Food & Treats

8 Skyscraper

10 Credits | 42" with an Adult 52" to Ride Alone

- iPA Speedway
   Credits: Singles 16 | Doubles 20
   56" to Ride Alone 60" to Drive
   Double with 36" Passenger
- 10 Freedom Rider
  12 Credits | Between 48"-77"
  36"-48" with an Adult
- High Flyer
  8 Credits | Between 36" 54"
- Mini Ferris Wheel

8 Credits | 42" to Ride Alone Under 42" with an Adult Ballocity

20 Credits | Ages 4-12 Children under 4 must be accompanied by an Adult

- 12 Credits | 48" to Ride
- 15 Balloon Darts
  Fun For All Ages
- 16 Whac-A-Mole
  Whac As Many As You Can
- 17 Hot Shot
  Test Your Shooting Skills
- 18 Happy Swing
  7 Credits | Between 36"-70"

**19** Crazy Cabs

10 Credits | Between 48" - 77" 36" - 48" with an Adult

**10** Dizzy Dragons

7 Credits | 36" to Ride

2) Carousel

6 Credits | Between 42" - 60" Under 42" with an Adult

- 2 Arcade Redemption Store
- XD Dark Ride

14 Credits | Must be 40"