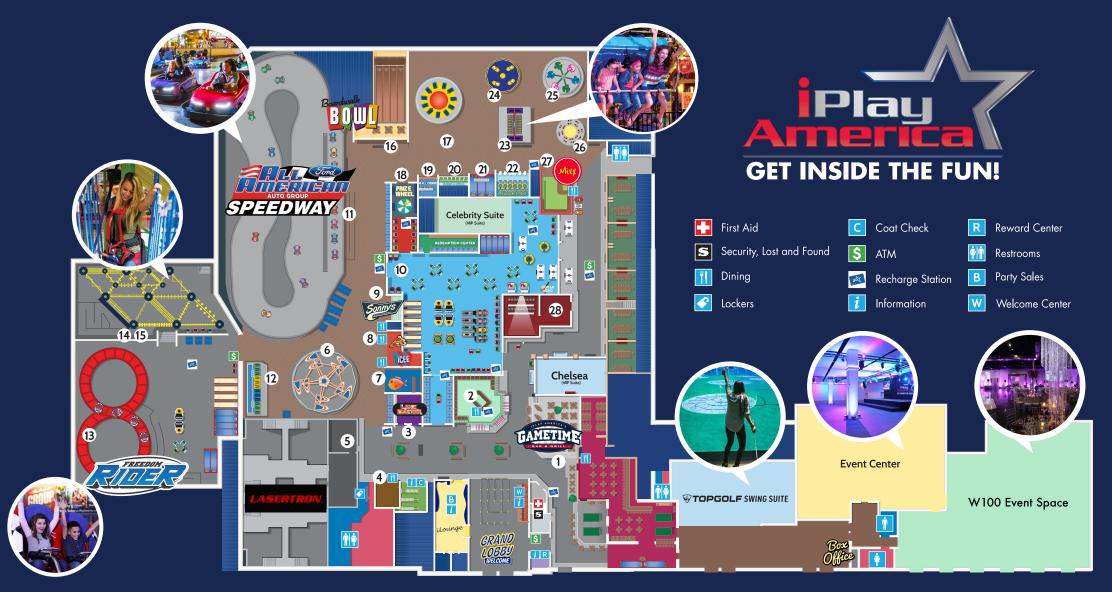

### Kite Flyer

- 6 10 Credits | 36" with an Adult 42" to Ride Alone
- **Bob's Fishing Hole**Every Catch Wins
- **11** Rob's Pizza 8 Boardwalk Pizza
- ¶Sonny's 9 Boardwalk Food & Treats
- 10 Arcade Wide Variety of The Latest Games

### **All American Ford** Speedway

- Credits: Singles 16 | Doubles 20 56" to Ride Alone 60" to Drive Double with 36" Passenger
- Skyscraper 12 10 Credits | 42" with an Adult 52" to Ride Alone

Freedom Rider

12 Credits | Between 48"-77" 36"-48" with an Adult

## Sky Trail 16 Credits | 48" to Ride

Sky Tykes
10 Credits | 2 Years of Age
Under 48" to Ride

- Boardwalk Bowl 8 Credits For 5 Frames
- Reverse Time 12 Credits | 48" to Ride
- Prize Wheel Spin To Win

- **Balloon Darts** Fun For All Ages
- **Mhac-A-Mole** Whac As Many As You Can
- Hot Shot Test Your Shooting Skills
- 22 Stinky Feet
  Bathroom Themed Water Race
- Happy Swing
  7 Credits | Between 36"-70"
- Crazy Cabs NEW!
  10 Credits | Between 48" 77" 36" - 48" with an Adult

- 25 Dizzy Dragons 7 Credits | 36" to Ride
- **23** Carouse 6 Credits | Between 42"-60" Under 42" with an Adult
- Mixx Snack Stand Popcorn, Roasted Nuts, & More!

4D Theater

10 Credits | 40" to Ride Alone Under 40" with an Adult