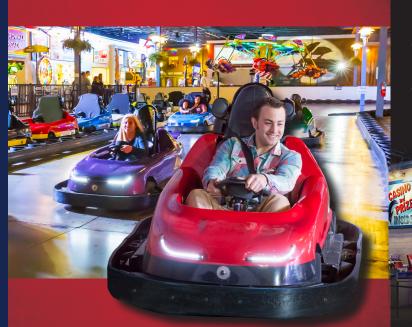

### **All American Ford** Speedway

- Credits: Singles 16 | Doubles 20 56" to Ride Alone 60" to Drive Double with 36" Passenger
- Skyscraper 12 10 Credits | 42" with an Adult 52" to Ride Alone

Freedom Rider